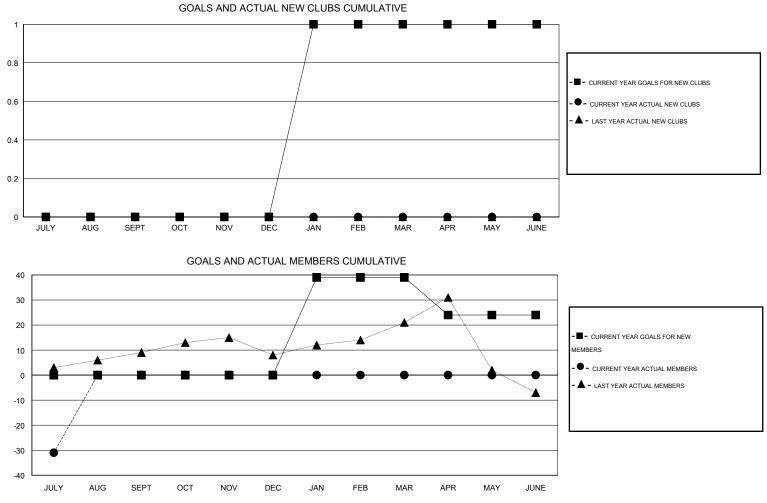

## Ton Soeters LOCATION TURKEY $\mathsf{GMT} \; \mathsf{CA} \; 4$ GMT: Clubs Members RESULTS FOR 2016-2017 RESULTS FOR 2016-2017 NEW CLUB NEW CLUBS DROPPED NET NEW MEMBER CHARTER AND DROPPED NET QUARTER QUARTER GOAL CLUBS GAIN/LOSS GOAL NEW MEMBERS MEMBERS GAIN/LOSS ADDED 0 0 0 0 0 0 31 -31 JULY/AUG/SEPT JULY/AUG/SEPT 0 0 0 0 0 0 0 0 OCT/NOV/DEC OCT/NOV/DEC 0 0 0 39 0 0 0 1 JAN/FEB/MAR JAN/FEB/MAR 0 0 0 0 -15 0 0 0 APR/MAY/JUNE APR/MAY/JUNE

| DROPPED CLUBS: 0             | 0 CLUBS OF 41 ADDED 1 OR MORE<br>NEW MEMBERS | GENDER DISTRIBUTION   |     |
|------------------------------|----------------------------------------------|-----------------------|-----|
|                              |                                              | MALE 270 (34.09%)     |     |
| DROPPED MEMBERS              |                                              | FEMALE 522 (65.91%)   |     |
| DECEASED 0                   | ASSESSMENT DATA                              | FAMILY UNIT MEMBERS   | 194 |
| CLUB CANCELLED 0<br>OTHER 31 |                                              | HEAD OF HOUSEHOLD     | 84  |
| TOTAL 31                     |                                              | NON-HEAD OF HOUSEHOLD | 110 |